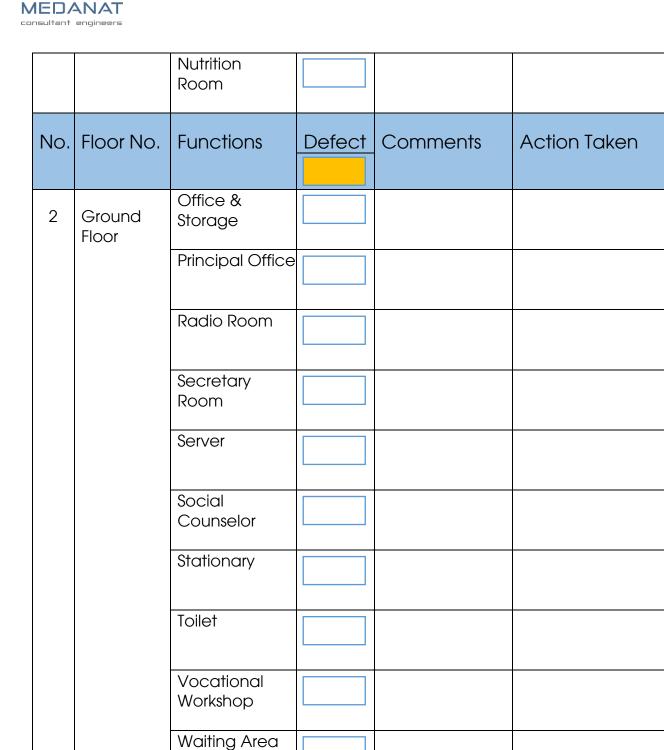

consultant engineers

|     |                   | Storage                    |        |          |              |        |
|-----|-------------------|----------------------------|--------|----------|--------------|--------|
| No. | Floor No.         | Functions                  | Defect | Comments | Action Taken | Status |
| 1   | Basement<br>Floor | Toilet                     |        |          |              |        |
|     |                   | Water Tank                 |        |          |              |        |
| 2   | Ground<br>Floor   | Activity Room              |        |          |              |        |
|     |                   | Art Room                   |        |          |              |        |
|     |                   | Canteen<br>Child Care      |        |          |              |        |
|     |                   | Center                     |        |          |              |        |
|     |                   | Circoulsion<br>Class Room  |        |          |              |        |
|     |                   | Computer Lab               |        |          |              |        |
|     |                   | First Aid Room             |        |          |              |        |
|     |                   | General                    |        |          |              |        |
|     |                   | Science Lab<br>Kitchenette |        |          |              |        |
|     |                   |                            |        |          |              |        |